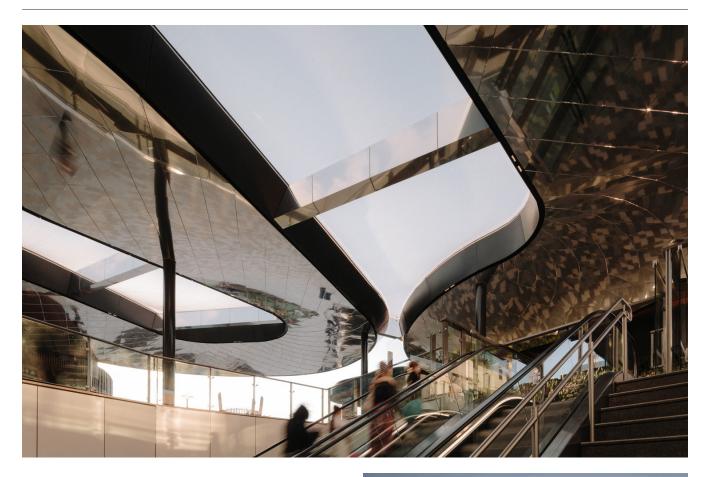

## The Canopy Lane Cove NSW

## 'More Lane Cove than Lane Cove'

The Canopy Precinct is an active mixed-use public precinct with F&B, Performance Space, Nature Play Areas, and BBQ and Picnic facilities surrounding a central Village Square green space.

The design process was a hands-on, iterative collaboration with council, local community and retail owners that resulted in a considered, detailed space that encapsulates the 'Lane Cove Aesthetic' whilst also ensuring the design complimented the existing village centre.